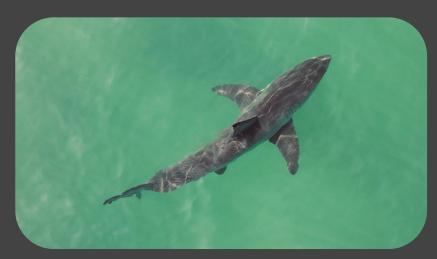

#### **Beach Reading**

Pro anglers can read the waves and tides from Fisherman Max's footage to identity structures such as sandbars, troughs, drop-offs, and channels. Dropping baits where the fish are congregating can increase your chances of catching that trophy fish.

#### Fish Finding

When the water is clear enough, you can even locate fish or fish schools on the surface from the high-quality drone footage, at a fraction cost and time of boat. Drop baits where the fish are - maximize fishing success and minimizing gear waste.