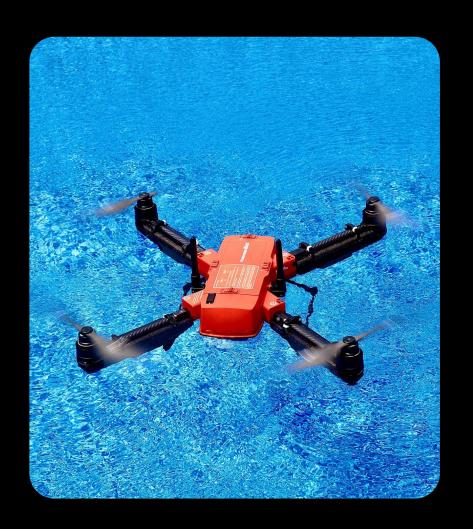

### **Boat Less, Fish More**

Fisherman Max is SwellPro's top-of-the-line fishing drone that can deliver 8 lbs / 3.7 kg baits to deeper waters or inaccessible areas. Without the hassles of kayak or bait boat, Fisherman Max allows pro anglers to spend more time and energy fighting the giant fish, and catch as many big fish as they can in a day.

# Portable Design

Fisherman Max can fold up its arms and easily fit into a small carry case or your fishing cart. The arms and propellers are both made from carbon fiber for reduced weight yet increased stiffness. Its compact and lightweight design makes it much easier to transport to the beach than other similar sized drones.