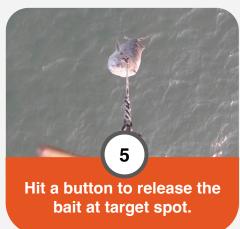

#### **Auto-drop & Return**

Fisherman Max can automatically release the baits and return to the shore when the battery reaches a specific low threshold or a loss of signal occurs.