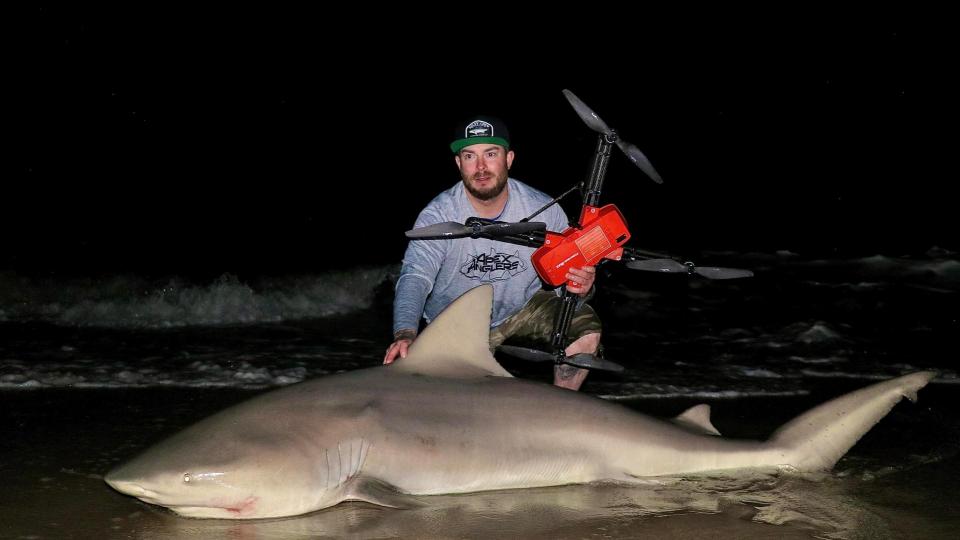

#### **Bait Capacity**

No other drones can match propulsion design of Fisherman Max. Max can fly stably while carrying 3.7 kg or 8 pounds baits over 600 yards. That means pro anglers can fly big live bait or large chunk of meat to attract bigger fish or specific species.

#### 300% Faster

Lugging around a heavy kayak is a thing of the past, neither do you need to paddle baits out hundreds of meters. You can set up Fisherman Max and fly over 600 yards in a fraction of time, saving more time and energy for fighting the fish of lifetime.