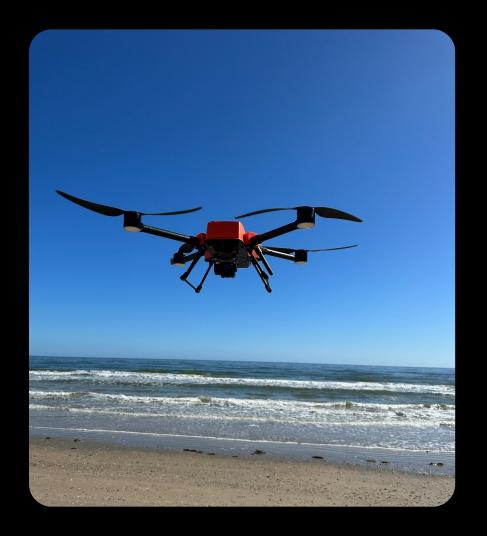

### **Boat Less, Fish More**

Fisherman Max is SwellPro's top-of-the-line fishing drone that can deliver 8 lbs / 3.7 kg baits to deeper waters or inaccessible areas. Without the hassles of kayak or bait boat, Fisherman Max allows pro anglers to spend more time and energy fighting the giant fish, and catch as many big fish as they can in a day.

#### **Level 6 Wind Resistance**

Thanks to industrial-leading propulsion system, Fisherman Max has tremendous power to not only lift big baits, but we designed it to also fly safely in strong ocean winds of up to 40 mph (18m/s), providing you greater control and comfort. Who said you cannot catch fish on a windy day?