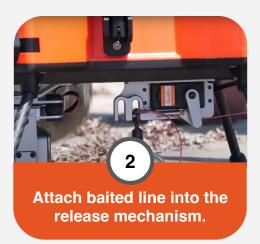

#### **Auto-drop & Return**

Fisherman Max can automatically release the baits and return to the shore when the battery reaches a specific low threshold or a loss of signal occurs.