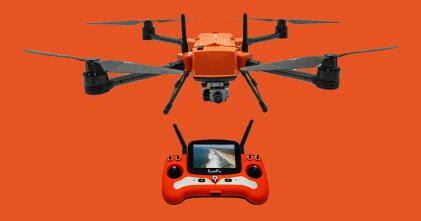

### **Boat Less, Fish More**

Fisherman Max is SwellPro's top-of-the-line fishing drone that can deliver 8 lbs / 3.7 kg baits to deeper waters or inaccessible areas. Without the hassles of kayak or bait boat, Fisherman Max allows pro anglers to spend more time and energy fighting the giant fish, and catch as many big fish as they can in a day.

#### **Multi-Color Display**

The remote controller of Fisherman Max advanced version comes with an inbuilt 5" multi-color LCD display which can instantly show the drone's footage in 720P. From the screen, you can also read the aircraft status including GPS coordinates, altitude, battery voltage and more. The controller can alert you to potential risks with voice prompts. Get full control of the drone without using your phone.