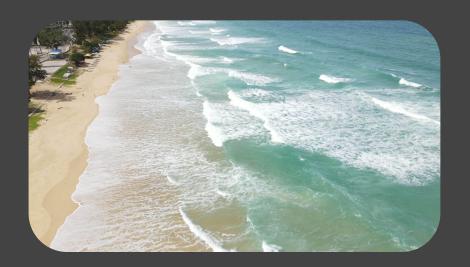

#### **Beach Reading**

Pro anglers can read the waves and tides from Fisherman Max's footage to identity structures such as sandbars, troughs, drop-offs, and channels. Dropping baits where the fish are congregating can increase your chances of catching that trophy fish.

#### Fish Finding

When the water is clear enough, you can even locate fish or fish schools on the surface from the high-quality drone footage, at a fraction cost and time of boat. Drop baits where the fish are - maximize fishing success and minimizing gear waste.