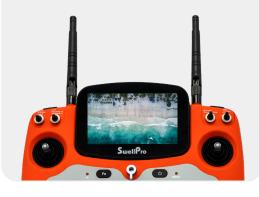

#### **Multi-Color Display**

The remote controller of Fisherman Max advanced version comes with an inbuilt 5" multi-color LCD display which can instantly show the drone's footage in 720P. From the screen, you can also read the aircraft status including GPS coordinates, altitude, battery voltage and more. The controller can alert you to potential risks with voice prompts. Get full control of the drone without using your phone.