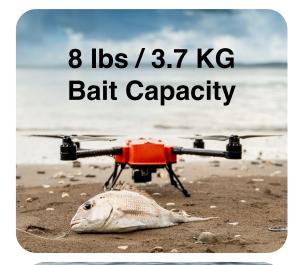

### 8 LBS 3.7 KG

#### **Bait Capacity**

No other drones can match propulsion design of Fisherman Max. Max can fly stably while carrying 3.7 kg or 8 pounds baits over 600 yards. That means pro anglers can fly big live bait or large chunk of meat to attract bigger fish or specific species.