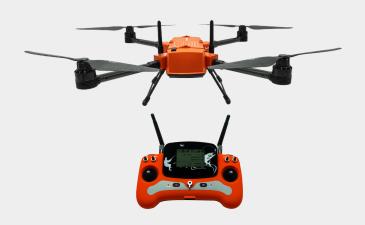

### **Boat Less, Fish More**

Fisherman Max is SwellPro's top-of-the-line fishing drone that can deliver 8 lbs / 3.7 kg baits to deeper waters or inaccessible areas. Without the hassles of kayak or bait boat, Fisherman Max allows pro anglers to spend more time and energy fighting the giant fish, and catch as many big fish as they can in a day.

1 Mile Dronecast range

100% Bait Accuracy 4K Camera Multi-color Display