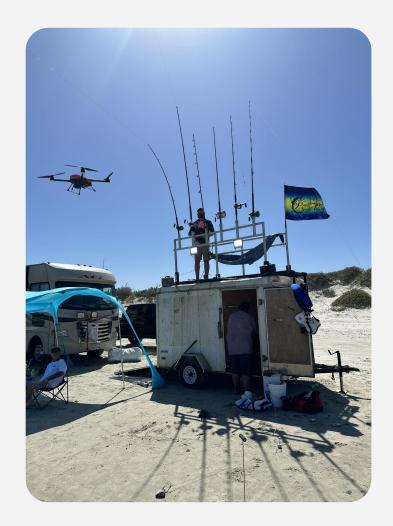

## Who needs a boat anymore?

#### 300% Faster

Lugging around a heavy kayak is a thing of the past, neither do you need to paddle baits out hundreds of meters. You can set up Fisherman Max and fly over 600 yards in a fraction of time, saving more time and energy for fighting the fish of lifetime.

#### 100% Safe

Kayak fishing can put your life in dangers such as capsizing or drowning. Fishing with Fisherman Max, you don't need to be soaked on the water and can fish in tough weather conditions. Stay dry, comfortable and 100% safe at the beach while waiting for the fish to come to you.