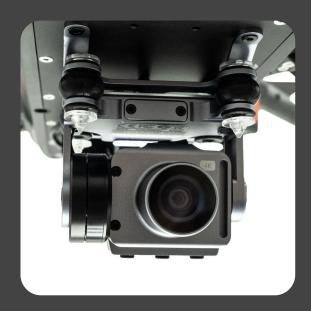

### **4K**Fishing Camera

For Advanced Version

The Fisherman Max advanced version is pre-installed with a waterproof stabilized 4K camera for shooting smooth detail-rich footage. The lens can be tilt up and down via the remote controller, allowing you to see when and where the bait is released.