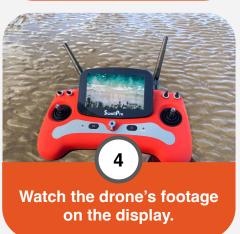

#### **Multi-Color Display**

The remote controller of Fisherman Max advanced version comes with an inbuilt 5" multi-color LCD display which can instantly show the drone's footage in 720P. From the screen, you can also read the aircraft status including GPS coordinates, altitude, battery voltage and more. The controller can alert you to potential risks with voice prompts. Get full control of the drone without using your phone.