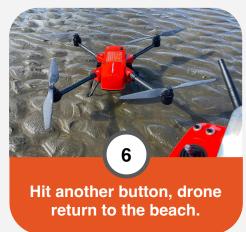

#### **Auto-drop & Return**

Fisherman Max can automatically release the baits and return to the shore when the battery reaches a specific low threshold or a loss of signal occurs.