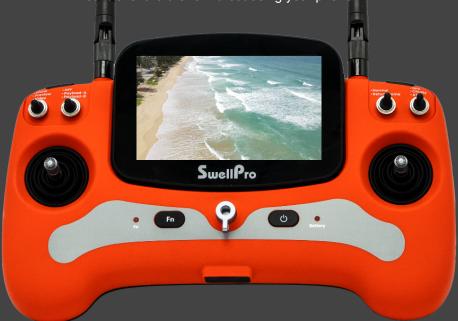

#### **Multi-Color Display**

The remote controller of Fisherman Max advanced version comes with an inbuilt 5" multi-color LCD display which can instantly show the drone's footage in 720P. From the screen, you can also read the aircraft status including GPS coordinates, altitude, battery voltage and more. The controller can alert you to potential risks with voice prompts. Get full control of the drone without using your phone.