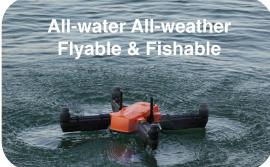

#### **IP67 Saltwater-proof**

A waterproof housing and waterproof motors protects the Fisherman Max from saltwater damage when in or around the ocean. The battery compartment has a 100% watertight rubber seal to further protect the electronics when the battery is installed.

#### **Floating Devices**

Fisherman Max comes with 4 floating bars that can be attached to the arms to provide buoyancy when landing on the water. Alternatively, a lightweight self-inflating buoy can be installed to keep the drone afloat upon contact with water.