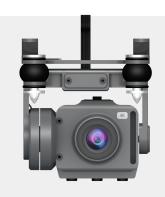

### **4K**Fishing Camera

For Advanced Version

The Fisherman Max advanced version is pre-installed with a waterproof stabilized 4K camera for shooting smooth detail-rich footage. The lens can be tilt up and down via the remote controller, allowing you to see when and where the bait is released.