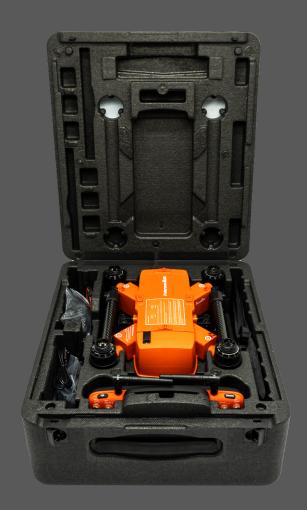

# Portable Design

Fisherman Max can fold up its arms and easily fit into a small carry case or your fishing cart. The arms and propellers are both made from carbon fiber for reduced weight yet increased stiffness. Its compact and lightweight design makes it much easier to transport to the beach than other similar sized drones.