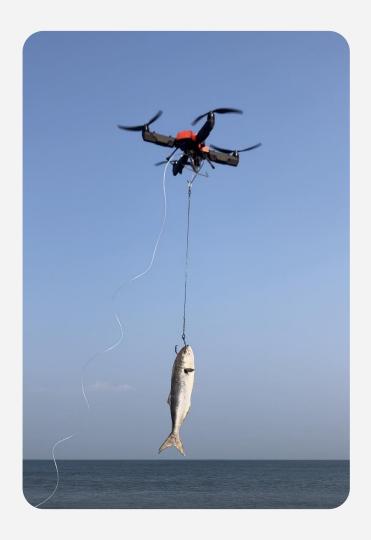

#### **Bait Capacity**

No other drones can match propulsion design of Fisherman Max. Max can fly stably while carrying 3.7 kg or 8 pounds baits over 600 yards. That means pro anglers can fly big live bait or large chunk of meat to attract bigger fish or specific species.

#### **Per Charge**

Fisherman Max boasts unmatched power-efficiency across the industry. On one single battery charge, anglers can have up to 6 bait drops over 400 meters / 437 yards, each with 2 kg / 4 lbs baits. Deploy multiple baits into the ocean and skyrocket your fishing success like never before.