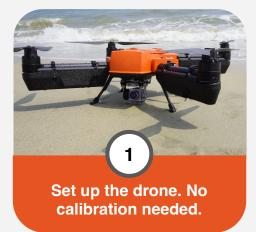

#### Calibration-free

Fisherman Max is factory-calibrated and doesn't require recalibration. The drone can fly stably without calibration on any beach of the world.