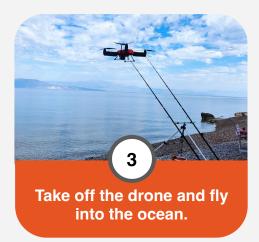

#### 300% Faster

Lugging around a heavy kayak is a thing of the past, neither do you need to paddle baits out hundreds of meters. You can set up Fisherman Max and fly over 600 yards in a fraction of time, saving more time and energy for fighting the fish of lifetime.

#### 100% Safe

Kayak fishing can put your life in dangers such as capsizing or drowning. Fishing with Fisherman Max, you don't need to be soaked on the water and can fish in tough weather conditions. Stay dry, comfortable and 100% safe at the beach while waiting for the fish to come to you.