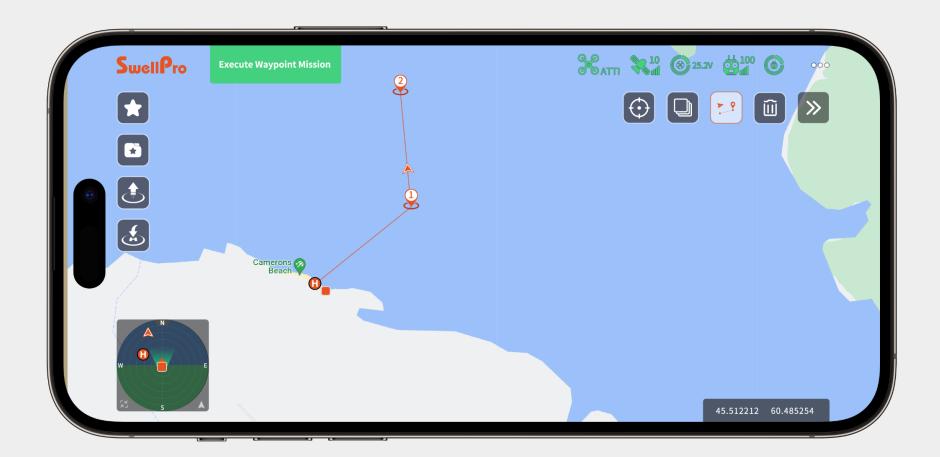

#### **Drone-cast on The Map**

The FDFly APP enable several autopilot features on the Fisherman Max. That makes it even easier for anglers who have no piloting experiences to fly baits out to their desired location.

#### **Fishing Spot Saving**

Remember GPS points of favorite fishing spots

#### **Tap-to-Fly**

Fly to the location you tap on the APP

#### **Auto-Fish**

Automatically drop baits at saved locations