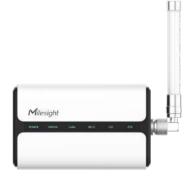

## **UG65 Semi-Industrial LoRaWAN® Gateway**

- IP65 enclosure and industrial design
   Dustproof and basic waterproof capabilities
   Applicable even in industrial environments
- Flexible installation
   Desktop, wall or pole mounting (optional)
- Multi backhaul backups
   Stay connected via Ethernet, cellular and Wi-Fi