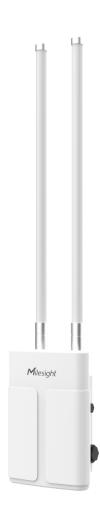

# **UG67 Outdoor LoRaWAN® Gateway**

 IP67 waterproof enclosure and industrial design Ideal for harsh environment applications

- Installation methods Wall or pole mounting (optional)
- Power supply interfaces PoE or solar power supply (optional)
- Multi backhaul backup Stay connected via Ethernet, cellular and Wi-Fi
- Node-RED Wired together with hardware devices, APIs, and online services
- Capacitor for sending alarms