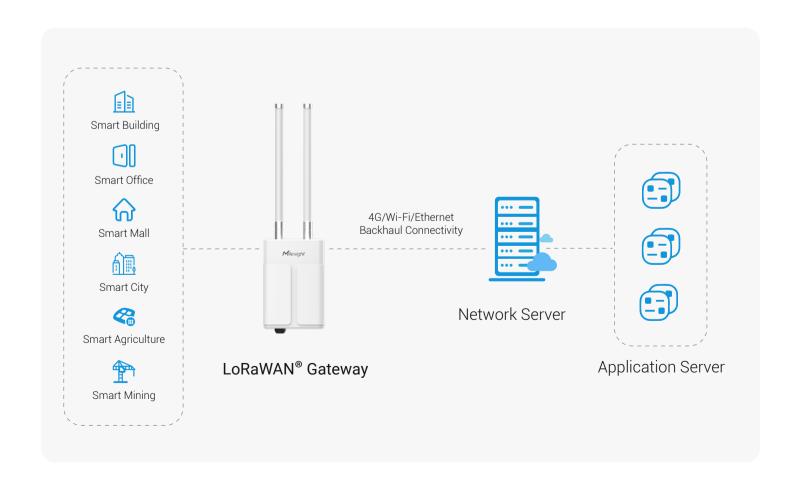

# Develop a LoRa Network with Milesight LoRaWAN® Gateways

Leveraging LoRaWAN® advanced technology, Milesight LoRaWAN® gateways are ideal for interconnecting and relaying messages between various sensors and the network servers efficiently and reliably. They are the most compatible, manageable and scalable gateways for many IoT applications in the industry.